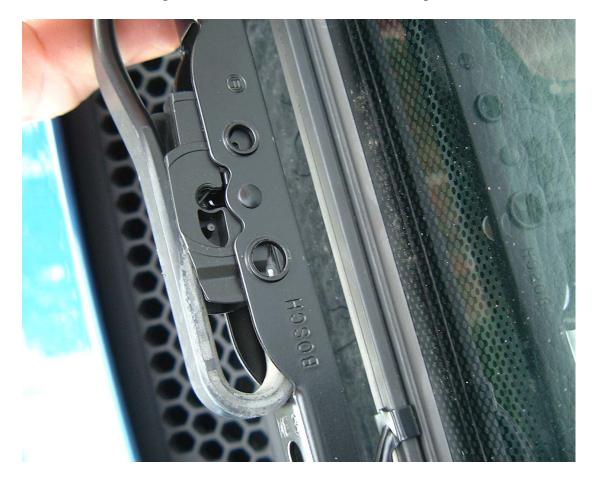

With clip in position, offer the Bosch wiper blade underneath.so pin in wiper will line up with slot in plastic clip. (pic above)

Push plastic clip and wiper arm into blade until pin clicks into position of plastic clip.

| Pull wiper blade until plastic clip sits in the "U" form of wiper blade securely.(above 2 pics) |
|-------------------------------------------------------------------------------------------------|
|                                                                                                 |
|                                                                                                 |
|                                                                                                 |
|                                                                                                 |
|                                                                                                 |
|                                                                                                 |
|                                                                                                 |
|                                                                                                 |