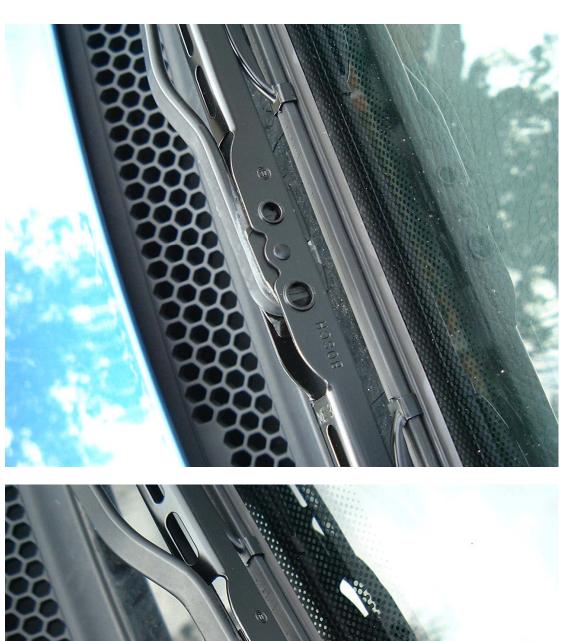

First of all,remove plastic clip that comes installed with Bosch wiper blade.

Here is Wiper Arm, Bosch blade and plastic clip.

Insert plastic clip part way into "U" form of wiper arm, taking care not to push slot too far, so the bottom part of "U" form doesn't cover it.(see 2 pics above)

With clip in position, offer the Bosch wiper blade underneath.so pin in wiper will line up with slot in plastic clip. (pic above)

Push plastic clip and wiper arm into blade until pin clicks into position of plastic clip.