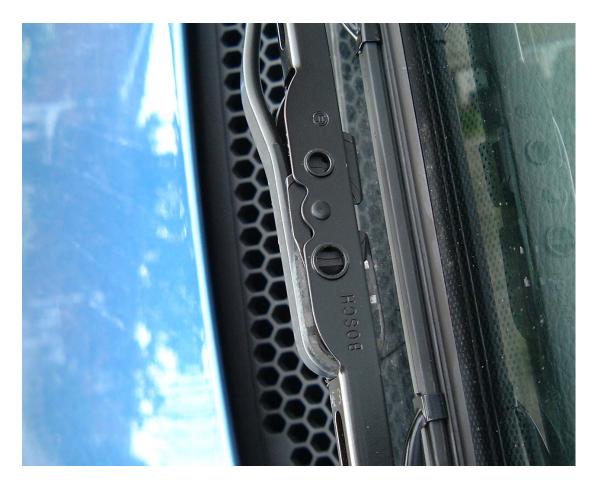

First of all,remove plastic clip that comes installed with Bosch wiper blade.

Here is Wiper Arm, Bosch blade and plastic clip.

Insert plastic clip part way into "U" form of wiper arm, taking care not to push slot too far, so the bottom part of "U" form doesn't cover it.(see 2 pics above)