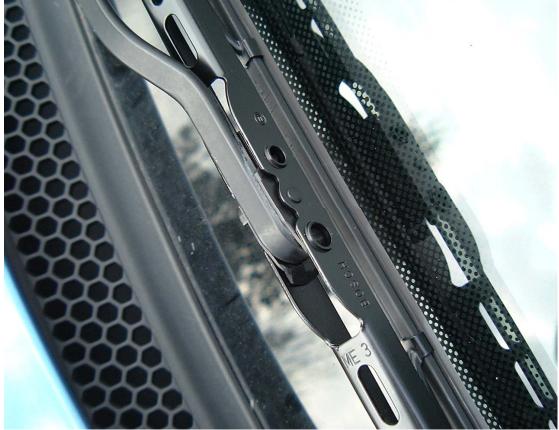

| Pull wiper blade until plastic clip sits in the "U" form of wiper blade securely.(above 2 pics) |
|-------------------------------------------------------------------------------------------------|
|                                                                                                 |
|                                                                                                 |
|                                                                                                 |
|                                                                                                 |
|                                                                                                 |
|                                                                                                 |
|                                                                                                 |
|                                                                                                 |