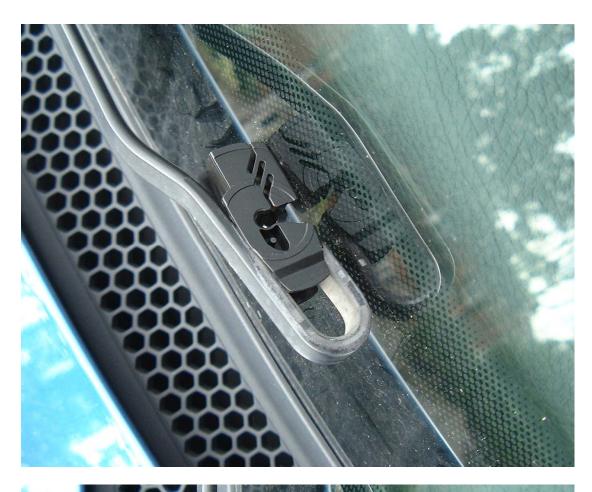

First of all,remove plastic clip that comes installed with Bosch wiper blade.

Here is Wiper Arm, Bosch blade and plastic clip.

Insert plastic clip part way into "U" form of wiper arm, taking care not to push slot too far, so the bottom part of "U" form doesn't cover it.(see 2 pics above)