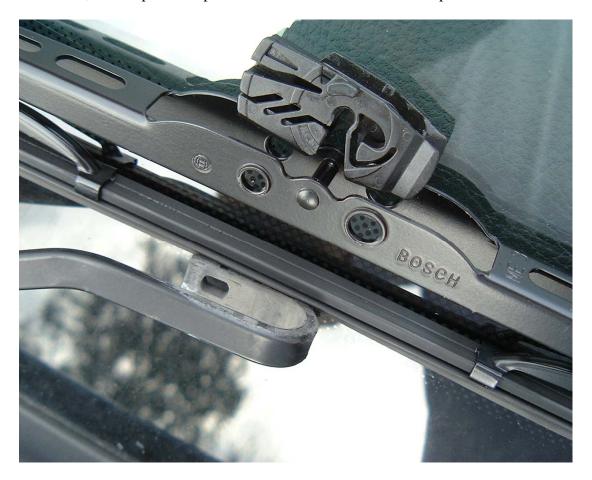

First of all,remove plastic clip that comes installed with Bosch wiper blade.

Here is Wiper Arm, Bosch blade and plastic clip.

Insert plastic clip part way into "U" form of wiper arm, taking care not to push slot too far, so the bottom part of "U" form doesn't cover it.(see 2 pics above)

With clip in position, offer the Bosch wiper blade underneath.so pin in wiper will line up with slot in plastic clip. (pic above)

Push plastic clip and wiper arm into blade until pin clicks into position of plastic clip.