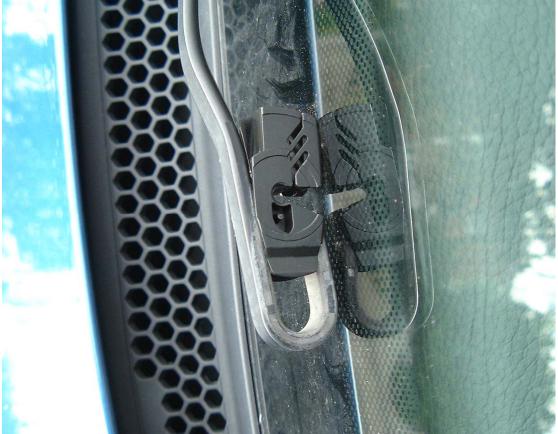

| Pull wiper blade until plastic clip sits in the "U" form of wiper blade securely.(above 2 pics) |
|-------------------------------------------------------------------------------------------------|
|                                                                                                 |
|                                                                                                 |
|                                                                                                 |
|                                                                                                 |
|                                                                                                 |
|                                                                                                 |
|                                                                                                 |
|                                                                                                 |